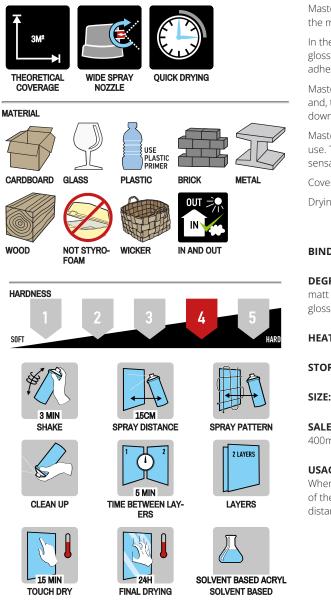

Maston One® with is unique technology the spraying distance is reduced to only 15cm and, this means a more accurate painting experience with less spray dust and no run downs.

Maston One® spray paint is easy-to-use fan spray. The redesigned nozzle is easy to use. Thanks to the fan spray, you can get more coverage easier, not to mention sensationally fast drying time - just 15 minutes to touch dry!

Coverage: 2m2 (400ml), 0,75m2 (150ml)

Drying time: Touch-dry 15 min. Dry 24h

#### BINDER: Acryl

#### DEGREE OF GLOSS (DIN 67530 60 °):

matt 0-25 gloss units gloss 80-100 gloss units

HEAT RESISTANCE: 110°C

#### STORAGE STABILITY: 60 months

**SIZE:** 400ml