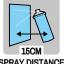

**SPRAY DISTANCE** 

TIME BETWEEN LAY-

SPRAY PATTERN 2 LAYERS

**LAYERS** 

Maston One® spray paint is the finest multi-surface spray paint ever made, turning even the most inexperienced user into a paint professional. Maston One® acryl paint can be used on almost every surface such as wood, metal, stone, plastic, glass, ceramics, dried plants and cardboard. In the One® spray paint range, is everything you need: primers, topcoats, lacquers in all glosses and top coats in several different color options. The paint has excellent adhesion.

Maston One® with is unique technology the spraying distance is reduced to only 15cm and, this means a more accurate painting experience with less spray dust and no run downs

Maston One® spray paint is easy-to-use fan spray. The redesigned nozzle is easy to use. Thanks to the fan spray, you can get more coverage easier, not to mention sensationally fast drying time - just 15 minutes to touch dry!