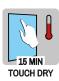

Maston One® with is unique technology the spraying distance is reduced to only 15cm and, this means a more accurate painting experience with less spray dust and no run downs

Maston One® spray paint is easy-to-use fan spray. The redesigned nozzle is easy to use. Thanks to the fan spray, you can get more coverage easier, not to mention sensationally fast drying time - just 15 minutes to touch dry!

Coverage: 2.5m<sup>2</sup> (400ml), 1m<sup>2</sup> (150ml) Drying time: Touch-dry 15 min. Dry 24h

BINDER: Acryl