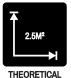

Coverage: 2.5m<sup>2</sup> (400ml), 1m<sup>2</sup> (150ml) Drying time: Touch-dry 15 min. Dry 24h

BINDER: Acryl