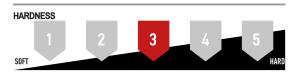

### DEGREE OF GLOSS (DIN 67530 60°):

dry 24h, final hardness after 7 days

for spray painting, without compromise.

matt 0-25 gloss units

**HEAT RESISTANCE:** 80°C

STORAGE STABILITY: 60 months

SIZE: 400ml