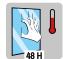

## **ZERO WATER-BASED LACQUER**

EASY TO CLEAN

NO RUN DOWN

MASTON ZERO® IS THE SAFEST AND ENVIRONMENT FRIENDLIEST SPRAY PAINT EVER MADE!

Because of its unique water-based technology, Maston Zero® does not contain any added solvents making it safe to be used inside and outside with no unpleasant smells. The VOC content is reduced to only 216 g/l making the product completely non flammable and safe to use in any environment. One cross layer is enough to create immediate coverage with a film thickness of 25 to 30 microns and no run downs. The paint can be re-coated any time, wet-on-wet or wet-on-dry. Surface is touch dry after 90 minutes and dry after 48 hours. Maston Zero® is great to use on many projects inside and outside of the house including Polystyrene. The unique formulation contains no solvents in the paint and reduces the contents propellants only to 24% of the weight, allowing more paint inside. NB! Clean the drip nozzle whenever you release the nozzle.