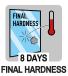

## **ZERO WATER-BASED LACQUER**

EASY TO CLEAN

NO RUN DOWN

MASTON ZERO® IS THE SAFEST AND ENVIRONMENT FRIENDLIEST SPRAY PAINT EVER MADE!

Because of its unique water-based technology, Maston Zero® does not contain any added solvents making it safe to be used inside and outside with no unpleasant smells. The VOC content is reduced to only 216 g/l making the product completely non flammable and safe to use in any environment. One cross layer is enough to create immediate coverage with a film thickness of 25 to 30 microns and no run downs. The paint can be re-coated any time, wet-on-wet or wet-on-dry. Surface is touch dry after 90 minutes and dry after 48 hours. Maston Zero® is great to use on many projects inside and outside of the house including Polystyrene. The unique formulation contains no solvents in the paint and reduces the contents propellants only to 24% of the weight, allowing more paint inside. NB! Clean the drip nozzle whenever you release the nozzle.

**CLEAN UP** 

90 MIN

TOUCH DRY

FINAL DRYING