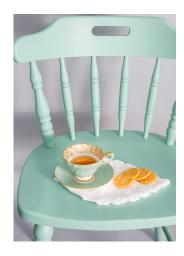

## **FURNITURE CHALK**

NO RUN DOWN

MASTON FURNITURE CHALK is an odourless and safe to use water-based spray paint for indoor use. Contains plenty of real chalk and loves wooden surfaces giving them a silky smooth and ultra matt finish. Dries fast and is sandable in 2 - 3 hours. Only one layer is needed to obtain full coverage. Surface hardness and wear resistance can be improved with the Furniture Chalk Clear Coat.

## **MASTON Furniture chalk**

| Art. No. | MASTON Furniture chalk                         | Color | Barcode       |
|----------|------------------------------------------------|-------|---------------|
| 250201   | Spraypaint Furniture Chalk Antique White 400ml | 0     | 6412490045739 |
| 250202   | Spraypaint Furniture Chalk Dove Grey 400ml     |       | 6412490045746 |
| 250203   | Spraypaint Furniture Chalk Mint Green 400ml    |       | 6412490045753 |