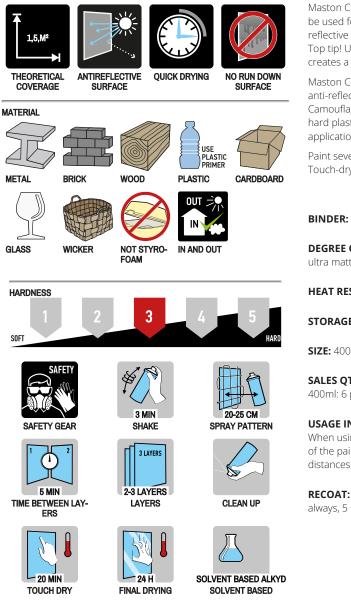

Camouflage spray paints are suitable for use on a variety of surfaces such as wood, hard plastic, metal, stone, glass and concrete. Suitable for both indoor and outdoor applications.

Paint several thin layers. Touch-dry 20min, Dry 24h

## BINDER: Alkyd

DEGREE OF GLOSS (DIN 67530 60 °): ultra matt under 20 gloss units

HEAT RESISTANCE: 110°C

STORAGE STABILITY: 60 months

**SIZE:** 400ml

## **USAGE INSTRUCTIONS:**

When using the product indoors, ensure that the area within at least a 5-meter radius of the painted object is protected. Paint dust is lightweight and can spread over long distances through ventilation.

always, 5 min.

MASTON • WWW.MASTON.FI • MASTON@MASTON.FI