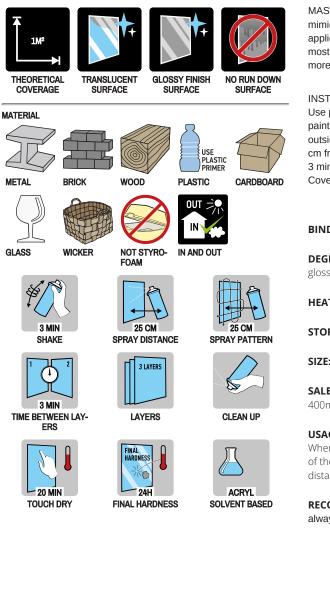

## SPRAYPAINT CANDY EFFECT

MASTON CANDY EFFECT is a fast-drying translucent coating, which mimics the look of anodized pearl aluminum. For indoor or outdoor applications. Quick application process - apply over metal, glass and most plastic surfaces. The color depth can be intensified by spraying more layers.

INSTRUCTIONS: Clean the surface of dust, grease and other contaminants. Use plastic primer for plastic surfaces. Shake the can for 2-3 min. Test painting is recommended on a small, invisible area. Start painting outside the object, move slowly on the object and paint around 25 cm from the surface. First spray a very light gauzy coat, wait for about 3 minute before painting a new layer. Touch-dry 20min. Dry 24h. Coverage 1m<sup>2</sup>.

## BINDER: Acryl

DEGREE OF GLOSS (DIN 67530 60 °): gloss 80-100 gloss units

HEAT RESISTANCE: 110°C

STORAGE STABILITY: 60 months

SIZE: 400ml

**SALES QTY:** 400ml: 6 pcs

## USAGE INSTRUCTIONS:

When using the product indoors, ensure that the area within at least a 5-meter radius of the painted object is protected. Paint dust is lightweight and can spread over long distances through ventilation.

RECOAT: always, 3 minutes in between layers ( in +20 °C)