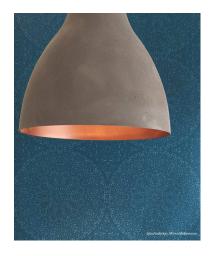

# **CONCRETE EFFECT SPRAY PAINT**

COVERAGE

ADJUSTABLE

NOZZLE

QUICK DRYING

CONCRETE EFFECT SPRAY PAINT gives your project a rough and uneven surface just like a real concrete. Decorate versatile materials such as metal, wood, stone, concrete, clay, cardboard, glass and plastic objects and give them a solid greyish concrete look. The object gets a genuine looking hard, structured surface which is strong, weather and UV resistant.