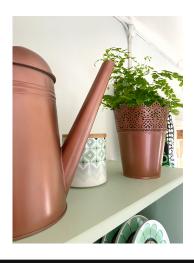

## **DECOEFFECT SPRAY PAINT**

**ADJUSTABLE** COVERAGE PLIERS NOZZLE

**GLOSSY FINISH** SURFACE

NO RUN DOWN

applications. It forms a shiny, high gloss surface quite similar to original polished metals. Can be used on wood, metal, glass, artificial surfaces as well as for painting dried plants. Not suitable for cellular plastic. Coverage 1-2m2. Limited weather proofing. Does not endure strong friction or high heat. Can be re-coated with Maston Deco Effect Lacquer spray for better wear and weather resistance after 12-24h.

MASTON DECOEFFECT SPRAYPAINT is very glossy decorative paint for indoor

Drying time (at 20°C, 50% relative air humidity): Dust-dry: after approx. 30 minutes Dry to touch: after approx. 2hours, Completely dry: after 48 hours