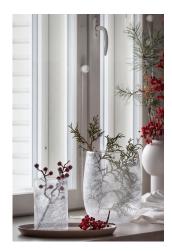

MAX 1 LAYER

10 MIN

MASTON ICE CRYSTAL SPRAY creates a magical winter wonderland in your home. Ideal for various smooth glass or metal surfaces, i.e. windows, mirrors or lanterns.

INSTRUCTIONS: Apply on cleaned surface one thin layer from a distance of 15-35cm. At first, the spray forms a transparent liquid film on the surface. After approx. 5-15 min. drying time at room temperature you can see the ice crystals forming.

Can be easily removed with a damp cloth and a bit of soap or glass cleaner. The Ice Crystal Effect can be made permanent if over coated with Maston ONE Clear Coat.

**BINDER:** Waterbased