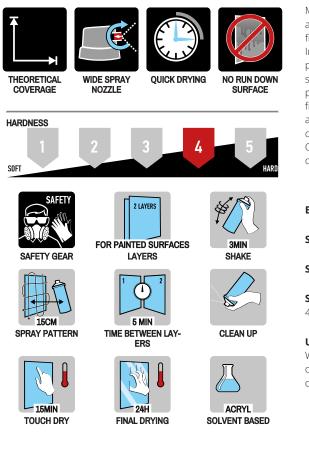

## SPRAYPAINT METALLIC EFFECT LACQUER

Maston Metallic aerosol paint with metallic pigments and a short drying time is an acrylic paint for both indoor and outdoor applications. The paint gives a perfect metallic finish to wood, stone, glass, metal and most plastic surfaces after only one application. Instructions: Prime metal surfaces with Metal primer and plastic surfaces with Plastic primer if necessary. The surface has to be clean, dry and free of any grease, wax or silicone. Shake for at least 2-3 minutes also occasionally during painting. Paint a test patch on invisible area first. Start spraying outside the object at distance of about 15 cm from surface and move the spray slowly on the object. Spray a thin layer first to improve adhesion. Let dry between layers for 5 minutes. Thereafter apply 2-3 thin cross layers on the surface and let dry. Repeat if necessary. Touch-dry 15 min. Totally dry 24 hours. Clean the nozzle by turning the can upside down and spray until only propellant comes out.