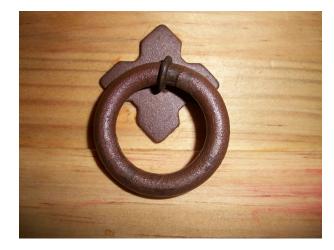

RUST EFFECT SPRAY PAINT, which makes the surface look really rusty. The color of Maston Rust Effect is earthy rust-red and the texture is rough. Small metal particles in the paint make the surface sparkle like authentic rust. The paint creates rusty effect on other surfaces than metal. In addition to metal surfaces the paint is suitable on wood, stone, concrete, cardboard, glass and plastic objects. It forms a strong, weather and UV resistant surface. Maston Rust Effect spray paint reaches a surface hardness comparable to any outdoor paint. The surface does not contain impurities, such as ordinary rust (iron oxide). Therefore it can be applied also on objects which are in contact with human skin or clothes.