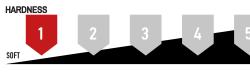

# STONE EFFECT SPRAY

THEORETICAL **EASY TO CLEAN** COVERAGE

SURFACE

MASTON STONE EFFECT SPRAY gives the look and feel of natural stone to any surface. This unique formula gives a textured, multi-toned finish. It will transform ordinary objects into beautiful stone effect. Use Acryl primer. For indoor use only. The surface has a limited wear resistance. For better protection overcoat with Maston Acrylic lacquer. Recoating with other paints is not recommended.