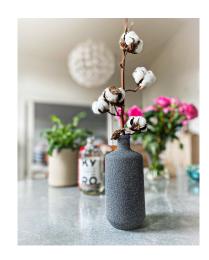

# STONE EFFECT SPRAY

THEORETICAL **EASY TO CLEAN** COVERAGE

SURFACE

MASTON STONE EFFECT SPRAY gives the look and feel of natural stone to any surface. This unique formula gives a textured, multi-toned finish. It will transform ordinary objects into beautiful stone effect. Use Acryl primer. For indoor use only. The surface has a limited wear resistance. For better protection overcoat with Maston Acrylic lacquer. Recoating with other paints is not recommended.