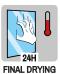

## **TERRACOTTA EFFECT**









ADJUSTABLE NOZZLE

QUICK DRYING

Easy-to-use and well covering Maston Terracotta Effect spray paint gives your project a rich, sun-baked glow of fired clay effect. The paint is suitable on metal, wood, stone, concrete, clay, cardboard, glass and plastic objects. It gives the object a genuine looking satin clay earthenware effect. It forms a strong, weather and UV resistant surface. Maston Terracotta spray paint reaches a surface hardness comparable to any outdoor paint.







BRICK







WICKER CARDBOARD











IN AND OUT

METAL

HARDNESS

NOT STYRO-







3 MIN SHAKE





SPRAY PATTERN















SOLVENT BASED ACRYL SOLVENT BASED

BINDER: Acryl

#### DEGREE OF GLOSS (DIN 67530 60°):

satin 45 gloss units

**HEAT RESISTANCE:** 110°C

**STORAGE STABILITY:** 60 months

SIZE: 400ml

### SALES QTY:

400ml: 6 pcs

### **USAGE INSTRUCTIONS:**

When using the product indoors, ensure that the area within at least a 5-meter radius of the painted object is protected. Paint dust is lightweight and can spread over long distances through ventilation.

#### RECOAT:

always





# **MASTON Terracotta effect**

| Art. No.  | MASTON Terracotta effect           | Color | Barcode       |
|-----------|------------------------------------|-------|---------------|
| 831001    | Spraypaint Terracotta effect 400ml |       | 6412490036942 |
| 831001-EU | Spraypaint Terracotta effect 400ml |       | 6412