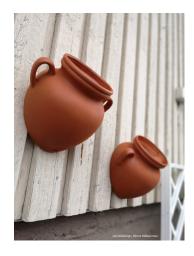

## **TERRACOTTA EFFECT**

ADJUSTABLE NOZZLE

QUICK DRYING

Easy-to-use and well covering Maston Terracotta Effect spray paint gives your project a rich, sun-baked glow of fired clay effect. The paint is suitable on metal, wood, stone, concrete, clay, cardboard, glass and plastic objects. It gives the object a genuine looking satin clay earthenware effect. It forms a strong, weather and UV resistant surface. Maston Terracotta spray paint reaches a surface hardness comparable to any outdoor paint.