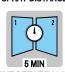

## **TERRACOTTA EFFECT**









ADJUSTABLE NOZZLE

QUICK DRYING

Easy-to-use and well covering Maston Terracotta Effect spray paint gives your project a rich, sun-baked glow of fired clay effect. The paint is suitable on metal, wood, stone, concrete, clay, cardboard, glass and plastic objects. It gives the object a genuine looking satin clay earthenware effect. It forms a strong, weather and UV resistant surface. Maston Terracotta spray paint reaches a surface hardness comparable to any outdoor paint.







BRICK







WICKER CARDBOARD











IN AND OUT

METAL

HARDNESS

NOT STYRO-







3 MIN SHAKE





SPRAY PATTERN















SOLVENT BASED ACRYL SOLVENT BASED

BINDER: Acryl

#### DEGREE OF GLOSS (DIN 67530 60°):

satin 45 gloss units

**HEAT RESISTANCE:** 110°C

**STORAGE STABILITY:** 60 months

SIZE: 400ml

### SALES QTY:

400ml: 6 pcs

### **USAGE INSTRUCTIONS:**

When using the product indoors, ensure that the area within at least a 5-meter radius of the painted object is protected. Paint dust is lightweight and can spread over long distances through ventilation.

#### RECOAT:

always





# **MASTON Terracotta effect**

| Art. No.  | MASTON Terracotta effect           | Color | Barcode       |
|-----------|------------------------------------|-------|---------------|
| 831001    | Spraypaint Terracotta effect 400ml |       | 6412490036942 |
| 831001-EU | Spraypaint Terracotta effect 400ml |       |