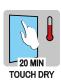

## **TERRACOTTA EFFECT**









ADJUSTABLE NOZZLE

QUICK DRYING

Easy-to-use and well covering Maston Terracotta Effect spray paint gives your project a rich, sun-baked glow of fired clay effect. The paint is suitable on metal, wood, stone, concrete, clay, cardboard, glass and plastic objects. It gives the object a genuine looking satin clay earthenware effect. It forms a strong, weather and UV resistant surface. Maston Terracotta spray paint reaches a surface hardness comparable to any outdoor paint.







BRICK







WICKER CARDBOARD











IN AND OUT

METAL

HARDNESS

NOT STYRO-







3 MIN SHAKE





SPRAY PATTERN















SOLVENT BASED ACRYL SOLVENT BASED

BINDER: Acryl

#### DEGREE OF GLOSS (DIN 67530 60°):

satin 45 gloss units

**HEAT RESISTANCE:** 110°C

**STORAGE STABILITY:** 60 months

SIZE: 400ml

### SALES QTY:

400ml: 6 pcs

### **USAGE INSTRUCTIONS:**

When using the product indoors, ensure that the area within at least a 5-meter radius of the painted object is protected. Paint dust is lightweight and can spread over long distances through ventilation.

#### RECOAT:

always





# **MASTON Terracotta effect**

| Art. No.  | MASTON Terracotta effect           | Color | Barcode       |
|-----------|------------------------------------|-------|---------------|
| 831001    | Spraypaint Terracotta effect 400ml |       | 6412490036942 |
| 831001-EU | Spraypaint Terracotta effect 400ml |