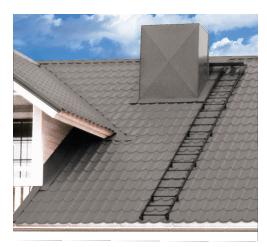

## **RR TIN ROOF SPRAY PAINT**

MASTON RR-SERIES SPRAY PAINT specially for tin roofs repair. Also suitable for all common coating materials. Easy to use - adheres without primer on polyurethane, vinyl, plastic and polyester surfaces. Permanent UV-protection. Thanks to its unique vinyl compounds it is very resistant to heat and sunlight. Able to bear thermal expansion.