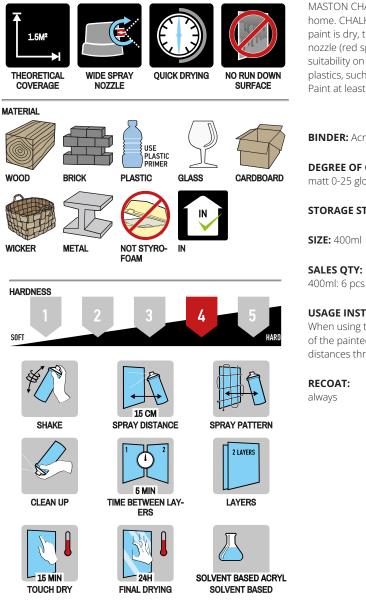

## **CHALKBOARD SPRAY**

MASTON CHALKBOARD SPRAY is a super matt paint to create your own chalkboard at home. CHALKBOARD Spray can be used on wood, metal or smooth plaster. When the paint is dry, the chalkboard can written on with chalk and wiped off with water. The nozzle (red spot) can be adjusted in horizontal or vertical spraying position. Test the suitability on plastic surfaces by spraying a small test batch on an invisible spot. Some plastics, such as polycarbonates or acrylics might react with the solvents of the product. Paint at least two layers and let dry in between of the layers until matt.

## BINDER: Acryl

DEGREE OF GLOSS (DIN 67530 60 °): matt 0-25 gloss units

STORAGE STABILITY: 60 months

400ml: 6 pcs , 0 pcs

## **USAGE INSTRUCTIONS:**

When using the product indoors, ensure that the area within at least a 5-meter radius of the painted object is protected. Paint dust is lightweight and can spread over long distances through ventilation.