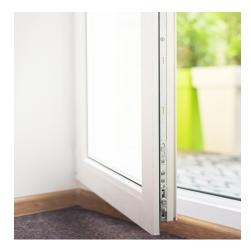

2 LAYERS **LAYERS** 

SOLVENT BASED ACRYL

SOLVENT BASED

SPRAY PATTERN

Frosted Glass Effect acrylic spray paint for glass and most hard plastic surfaces. Ideal for use in small decorative items such as lanterns and vases and also for larger glass surfaces eg. glass surfaces, windows, glass doors, sliding doors, shower walls and windows of saunas.