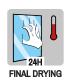

Gloss: below 20 (matt).

Coverage: around 2-3m2 depending on the layer thickness.

Drying times (20 °C): Dust dry 5 - 10 min, touch dry 15 min., dry 24 hours. Drying time depends on the temperature, the humidity and the layer thickness.