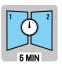

# FROSTED GLASS EFFECT SPRAY

WIDE SPRAY COVERAGE NOZZLE

NO RUN DOWN

HARDNESS SOFT

CLEAN

**CLEAN UP** 

SPRAY DISTANCE

TIME BETWEEN LAY-

Test the suitability on plastic surfaces by spaying a small test batch on an invisible spot. Some plastics, such as polycarbonates or acrylics might react with the solvents of the product. Paint at least two layers and let dry in between of the layers until matt.