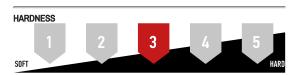

#### DEGREE OF GLOSS (DIN 67530 60°):

satin 35-50 gloss units gloss 80-100 gloss units

**HEAT RESISTANCE: 120°C** 

STORAGE STABILITY: 60 months

SIZE: 400ml