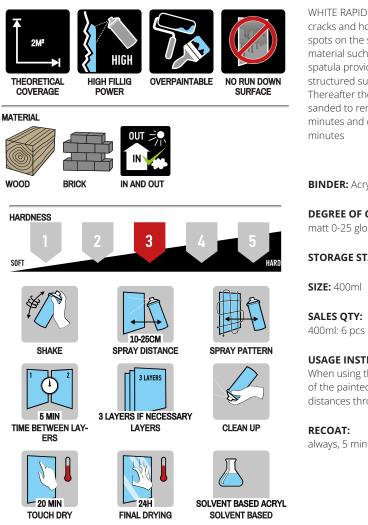

## **RAPID FILLER FOR WALLS & CEILINGS**

WHITE RAPID FILLER is a solvent-based, extremely fast drying spray filler for filling small cracks and holes in walls and ceilings. It can also be used to fade yellowed or stained spots on the surface. It is especially formulated to bond quickly with any masonry material such as plasterboard, cement, plaster, concrete or wood The use of the spatula provided is recommended when filling cracks fast before the filler sets. For structured surface we recommend several thick layers of paint from close distance. Thereafter the structure can be made by pushing the surface with a stick.Can be sanded to remove any unevenness prior to painting. The surface is touch dry within 5 minutes and can be over painted with any dispersion wall or ceiling paint within 20

## BINDER: Acryl

DEGREE OF GLOSS (DIN 67530 60 °): matt 0-25 gloss units

**STORAGE STABILITY:** 60 months

## **USAGE INSTRUCTIONS:**

When using the product indoors, ensure that the area within at least a 5-meter radius of the painted object is protected. Paint dust is lightweight and can spread over long distances through ventilation.

always, 5 minutes in between layers