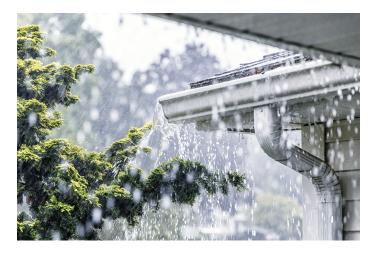

Maston Spray Seal is an easy-to-use rubberized utility coating that stops and seals leaks

Maston SpraySeal fills and seals leaks and cracks, providing a flexible water-tight seal

Maston SpraySeal maintains its flexibility so it can be used to seal leaks and cracks on metal, vinyl, plastic, PVC, concrete and other surfaces year round. Maston SpraySeal coating can be used on everything from sealing leaks on sunroofs, ventilations, drains, ductwork and gutters to sealing small foundation cracks. This versatile coating can be over painted with any paint after it has dried.