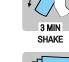

CLEAN WITH BRUSH

4 LAYERS

**LAYERS** 

**CLEAN UP** 

TIME BETWEEN LAY-

DEGREE OF GLOSS (DIN 67530 60°):

matt 0-25 gloss units

BINDER: Rubber