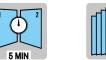

CLEAN WITH BRUSH

4 LAYERS

**LAYERS** 

**CLEAN UP** 

TIME BETWEEN LAY-

DEGREE OF GLOSS (DIN 67530 60°):

matt 0-25 gloss units

BINDER: Rubber

always, 5 minutes in between layers