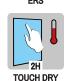

CLEAN WITH BRUSH

4 LAYERS

**LAYERS** 

**CLEAN UP** 

TIME BETWEEN LAY-

DEGREE OF GLOSS (DIN 67530 60°):

matt 0-25 gloss units

BINDER: Rubber