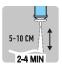

Can be used with or without 1-wheel marking rod or painting trolley. Use of 1-wheel marking rod (option 2. art nr. 702020) or painting trolleys (option 3. art nr. 702102) makes it easier to paint straight lines of 5 to 10 cm width.

INSTRUCTIONS: If using painting trolley: place the can on trolley upside down and adjust the height of the can to regulate the width of the stripe. When you start painting, move the trolley and push the trigger down. Operating temperature  $+4^{\circ}\text{C}$  -  $+32^{\circ}\text{C}$ . Clean the nozzle after use. If the nozzle blocks while painting, clean it and start again