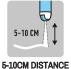

# **LINEMARK TRAFFIC**

COVERAGE STRONG BOND

Maston Linemark Traffic road, asphalt marker is a hybrid-based, eco-friendly quickdrying and durable marking paint for drive ways, parking areas etc. Suitable for asphalt, concrete and stone. Shake the can for at least 3 minutes before use and always until you hear the sound of shaking balls. It is also recommended to shake during painting. Use of LINEMARK TRAFFIC painting trolley (part no: 702102) makes it easier to paint straight lines of to 5 to 15 cm width. Use trolley slowly, if more coverage wanted.