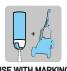

# **LINEMARK TRAFFIC**

COVERAGE STRONG BOND

Maston Linemark Traffic road, asphalt marker is a hybrid-based, eco-friendly quickdrying and durable marking paint for drive ways, parking areas etc. Suitable for asphalt, concrete and stone. Shake the can for at least 3 minutes before use and always until you hear the sound of shaking balls. It is also recommended to shake during painting. Use of LINEMARK TRAFFIC painting trolley (part no: 702102) makes it easier to paint straight lines of to 5 to 15 cm width. Use trolley slowly, if more coverage wanted.

#### **USAGE INSTRUCTIONS:**

Place the can on trolley upside down and adjust the height of the can to regulate the width of the stripe. When you start painting, move the trolley and push the trigger down. If you mark more than one layer, let the paint dry around half an hour in between. Operating temperature +4°C - +32°C. Clean the nozzle after use by holding the bottle upright and press the nozzle of the bottle until you have to do is propellant. If the nozzle blocks while painting, clean it and start again.