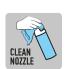

#### **USAGE INSTRUCTIONS:**

Place the can on trolley upside down and adjust the height of the can to regulate the width of the stripe. When you start painting, move the trolley and push the trigger down. If you mark more than one layer, let the paint dry around half an hour in between. Operating temperature +4°C - +32°C. Clean the nozzle after use by holding the bottle upright and press the nozzle of the bottle until you have to do is propellant. If the nozzle blocks while painting, clean it and start again.