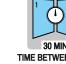

#### **USAGE INSTRUCTIONS:**

Place the can on trolley upside down and adjust the height of the can to regulate the width of the stripe. When you start painting, move the trolley and push the trigger down. If you mark more than one layer, let the paint dry around half an hour in between. Operating temperature +4°C - +32°C. Clean the nozzle after use by holding the bottle upright and press the nozzle of the bottle until you have to do is propellant. If the nozzle blocks while painting, clean it and start again.