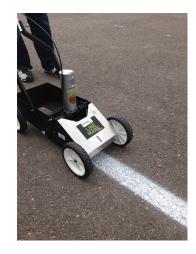

# **LINEMARK TRAFFIC**

COVERAGE STRONG BOND

Maston Linemark Traffic road, asphalt marker is a hybrid-based, eco-friendly quickdrying and durable marking paint for drive ways, parking areas etc. Suitable for asphalt, concrete and stone. Shake the can for at least 3 minutes before use and always until you hear the sound of shaking balls. It is also recommended to shake during painting. Use of LINEMARK TRAFFIC painting trolley (part no: 702102) makes it easier to paint straight lines of to 5 to 15 cm width. Use trolley slowly, if more coverage wanted.

#### **USAGE INSTRUCTIONS:**

Place the can on trolley upside down and adjust the height of the can to regulate the width of the stripe. When you start painting, move the trolley and push the trigger down. If you mark more than one layer, let the paint dry around half an hour in between. Operating temperature +4°C - +32°C. Clean the nozzle after use by holding the bottle upright and press the nozzle of the bottle until you have to do is propellant. If the nozzle blocks while painting, clean it and start again.