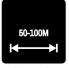

Coverage: 30-60m

USE WITH MARKING TROLLEY

**CLEAN NOZZLE** 

**30 MIN** TIME BETWEEN LAY-

SOLVENT BASED

BINDER: Alkyd