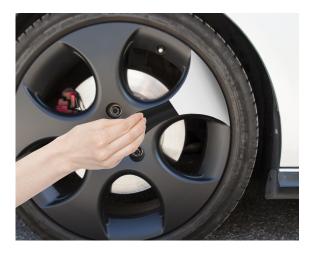

## RUBBERCOMP RUBBER COATING

**FLEXIBLE** 

PEELS OFF SUR-

RUBBERcomp® Synthetic Rubber Coating. RUBBERcomp® is a multi-purpose, air drying specialty rubber coating. It can be easily applied by dipping, brushing, or spraying. It protects coated items against moisture, acids, abrasion, corrosion, and skidding/ slipping, and provides a comfortable, controlled grip.

RUBBERcomp remains flexible and stretchy over time, and will not crack or become brittle in extreme weather conditions. We recommend applying at least 4 layers.

It has been tested and proven in temperatures from -30°C to 90°C.