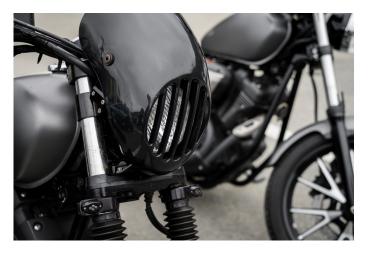

FINAL DRYING

Maston 2K PU Paint is a premium 2-component polyurethane with aliphatic isocyanate resin. Developed for painting vehicles and other transportation equipment, it creates a remarkably hard, high-gloss surface that provides exceptional resistance to UV radiation and mechanical stress. Its superior formula ensures surfaces stay resilient, maintaining their gloss while delivering a durable finish to withstand the challenges of time and use. To be used with Maston 2K PU Paint and Lacquer hardener