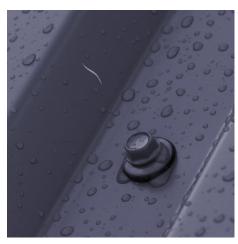

With revolutionary Maston Touch-up Spot Repair System you get two solutions in one package. The construction of Maston Touch-up pen is unique. Touch-up pen can be used for all stone chips and small scratches. The construction includes a needle and a small brush as well. The needle is designed for small stone chips and it is easy to adjust the paint volume and circulation. Applicable on metal, wood, glass, stone, ceramics,