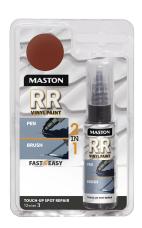

## **RR TOUCH-UP SPOT REPAIR 12ML**

SURFACE

HIGH FILLIG

POLISHABLE BY HAND

carton and many hard plastics. Colors of serie

The most commonly used RR-tones, white for mouldings, matt and glossy black, as well as primer and lacquer.

With revolutionary Maston Touch-up Spot Repair System you get two solutions in one package. The construction of Maston Touch-up pen is unique. Touch-up pen can be used for all stone chips and small scratches. The construction includes a needle and a small brush as well. The needle is designed for small stone chips and it is easy to adjust the paint volume and circulation. Applicable on metal, wood, glass, stone, ceramics,