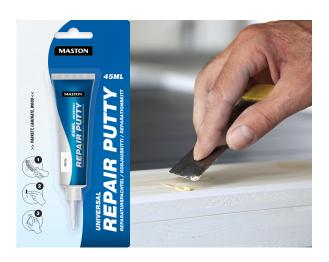

## **REPAIR PUTTY 45ML**

QUICK DRYING

HIGH FILLIG

15 MIN TOUCH DRY

STORE IN +5-+50°C

STORE IN +5-+50°C

Universal Repair Putty – Smooth, Fill, and Perfect Any Surface. Easy-to-use putty for smoothing small holes, cracks, and irregularities on untreated surfaces. Also suitable for use in humid rooms, such as bathrooms. The putty can be sanded and painted over, making it perfect for seamless repairs.

Features an accurate application nozzle for controlled and precise filling of smaller damages.

Dries quickly—touch-dry in about 15 minutes. Indicative drying time is approximately 2mm per hour, depending on the size, depth, and drying conditions of the treated area. Customizable colors—mix shades to perfectly match your surface.

## **USAGE INSTRUCTIONS:**

- Preparation: Clean the holes from any impurities and sand if necessary a clean and dry surface ensures the best adhesion. Do not sand laminate surfaces!
- 2. Application: Apply the putty with a spatula. If the holes are deep, apply multiple layers and allow each layer to dry before applying the next.
- 3. Storage: Keep the tube tightly sealed after use to ensure long-lasting quality.