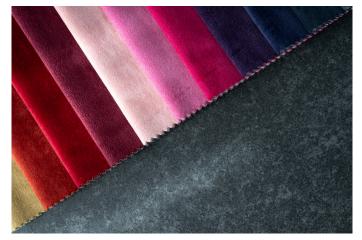

TEMPORARY **TEMPORARY** 

**CLEAN UP** 

SPRAY DISTANCE

Maston adhesive spray is a quick-drying glue for sticking light materials. Suitable for gluing paper, cardboard, fabric, felt, rubber, fibreglass, cellular plastic and most plastics. It adheres to almost any smooth and rough surface. Not suitable for vinyl plastic or vinyl surfaces. Does not absorb to the surface, practically colourless. Water-tight. Instructions: Shake bottle for 1 min. before use, and occasionally during use. Glue and glued products should be at room temperature (+16°C - +32°C). Spray from a distance of 20 cm. Allow always adhesive to dry until tacky. Temporary attachment: Spray only one coat on one of the surfaces and connect together. Permanent attachment: Spray one coat to both surfaces and connect together. Clean the nozzle after use, turn the bottle upside down and press the nozzle until only propellant comes out.