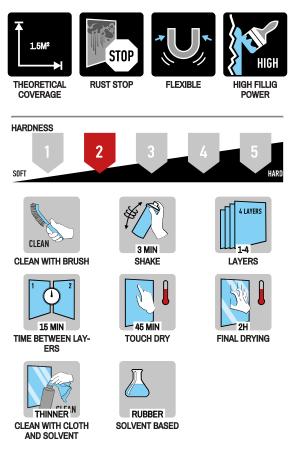

Instructions: Cover all surfaces that do not require treatment. Shake the container for approx. 3 minutes before use. Use bar 4-5. Spray several thin layers, letting the paste dry in between sprayings. This will give an even and protective result. About 15 minutes in between the layers. Shake the container during the process to keep the paste liquid and spreadable. Coverage 1,5m2.

Drying time at +20 °C: Dry to touch after 45 minutes, completely dry after 2 hours.. Topcoat: make sure that the mass is completely dry and stuck the surface. For stain removal we recommend Maston Thinner.