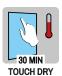

New layer can be applied wet-on-wet or wet-on dry. Easy to sand, for sanding after drying we recommend wet-sandpapers grain, final grain 400-600.

3 LAYERS

TIME BETWEEN LAY-

10 24H FINAL HARDNESS