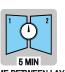

New layer can be applied wet-on-wet or wet-on dry. Easy to sand, for sanding after drying we recommend wet-sandpapers grain, final grain 400-600.

3 LAYERS

TIME BETWEEN LAY-

10 24H FINAL HARDNESS

## DEGREE OF GLOSS (DIN 67530 60 °):

matt 0-25 gloss units

**STORAGE STABILITY:** 60 months

SIZE: 400ml

**SALES QTY:** 400ml: 1 pcs

**RECOAT:** 

always, 5 minutes in between layers