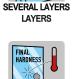

New layer can be applied wet-on-wet or wet-on dry. Easy to sand, for sanding after drying we recommend wet-sandpapers grain, final grain 400-600.

3 LAYERS

TIME BETWEEN LAY-

10 24H FINAL HARDNESS