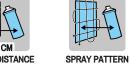

## **SPRAY FILLER**

HIGH FILLIG COVERAGE

STRONG BOND

MASTON SPRAY FILLER com-pounds of car refinish filler, acrylic binder and additives, It has good filling power, it levels fast and dries quickly. Easy to sand, but can also be painted with overcoat directly, no sanding needed. Due to the acrylic base Maston fillers and primers are compatible with most of the overcoats, also with synthetic or nitro based primers. Suitable for metal, aluminium and wood.