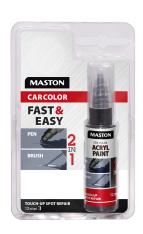

## **CAR COLOR TOUCH-UP 12ML LACQUER**

SURFACE

POLISHABLE BY HAND

CLEAN WITH CLOTH AND SOLVENT

SHAKE

SHAKE TOUCH-UP

BRUSH

**BRUSH TOUCH-UP** 

30 MIN TOUCH DRY

15 MIN

OVERPAINT

FINAL HARDNESS

SOLVENT BASED ACRYL SOLVENT BASED

With revolutionary Maston Touch-up Spot Repair System you get twosolutions in one package. The construction of Maston Touch-up penis unique. It can be used for all stone chips and small scratches. The construction includes a needle and a small brush as well. It is easy to adjust the paint volume and circulation. Applicable on metal, wood, glass, stone, ceramics, carton and many hard plastics.