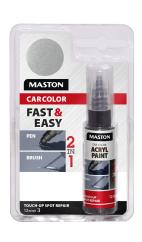

## **CAR COLOR TOUCH-UP 12ML METALLIC**

INTELLIGENT SOFTWARE

ALL THE BEST RUNNING COLORS

SURFACE

HAND

With revolutionary Maston Touch-up Spot Repair System you get two solutions in one package. The construction of Maston Touch-up pen is unique. It can be used for all stone chips and small scratches. The construction includes a needle and a small brush as well. It is easy to adjust the paint volume and circulation. Applicable on metal, wood, glass, stone, ceramics, carton and many hard plastics.